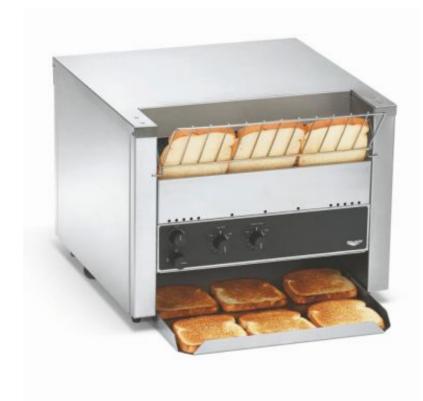

# Heavy-duty Conveyor Toaster

**Article: CT4-2301000** 

Professional range of Vollrath Pujadas toasters

Hotels

Restaurant Chains

### **DETAILS**

Conveyor tasters Forced convection and energy-efficient quartz resistors provide a uniform and fast toasting. The stand by function saves 75% of energy during periods of low demand. Temperature control, speed control, stand-by system, replaceable quartz resistance, delivered without plug (stripped ends) 1000 Slices per hour