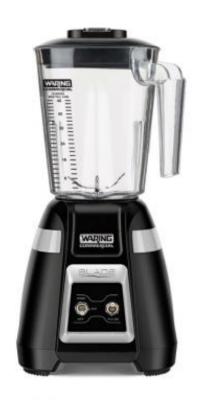

## Blade Series Commercial Blender

**Article: BB300E** 

Professional range of Vollrath Pujadas blenders 25-49 drinks per day

American NSF certification

Bars and Cafés

Restaurants

## **FEATURES**

| Color:     | Black      | Width:    | 19.5           | Length:    | 21.5   |
|------------|------------|-----------|----------------|------------|--------|
| Height:    | 40,5 cm    | Capacity: | Jarra de 1,4 L | Thickness: | 0.3    |
| Power:     | 750        | Voltage:  | 220 - 240 v    | RPM:       | 21700  |
| Frequency: | 50 - 60 Hz | EAN 13:   | 8421661223058  | UPC:       | BB300E |
| HSC:       | 8438809900 |           |                |            |        |

## **DETAILS**

Powerful, professional motors with up to 1120W HP drive stainless steel cutting blades for quick, consistent results. Crush ice in seconds and make drinks instantly with the power of Waring Commercial!.....