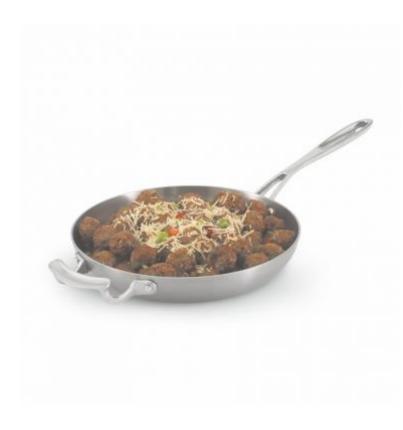

## Sauté Pan **Miramar**

**Article: 49413** 

Miramar Cookware

Suitable for electric cookers gas cookers

ceramic cookers

American NSF certification

Cruises

Institutions

Hotels

Grocerants

Chains

**FEATURES** 

| Material: | Multiply   | Color:  | Metal         | Width:    | 31           |
|-----------|------------|---------|---------------|-----------|--------------|
| Length:   | 60         | Height: | 48 mm         | Diameter: | 26 cm        |
| Capacity: | 2,1        | EAN 13: | 8421661703482 | UPC:      | 029419703487 |
| HSC:      | 7323930090 |         |               |           |              |

## **DETAILS**

Collection composed of different frying pans that can be combined with templates for an optimal presentation. Suitable for induction, gas, vitro, electric stoves and oven.