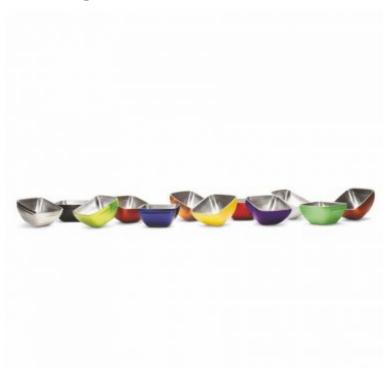

## Square Colored Double Wall Bowls White 13.9

Article: 4761950

Made of stainless steel and painted in attractive colors

Catering and Events

Institutions

uises

Ther Parl

eme rks F

## **FEATURES**

| Material: | Stainless steel | Color:  | White        | Width:    | 13.9       |
|-----------|-----------------|---------|--------------|-----------|------------|
| Length:   | 13.9            | Height: | 70 mm        | Capacity: | 0,7 Lts    |
| EAN 13:   | 8421661829984   | UPC:    | 029419829989 | HSC:      | 7323930060 |

## **DETAILS**

Collection of bowls in different shapes and sizes with a double wall to preserve the temperature of food, whether hot or cold