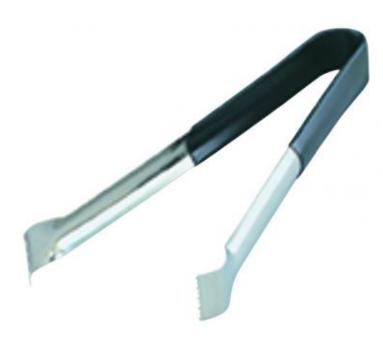

## Kool-Touch® Reinforced Pom Tong

## Article: 47326

Made of high quality stainless steel

| FEATURES   |                 |         |               |         |              |
|------------|-----------------|---------|---------------|---------|--------------|
| Material:  | Stainless steel | Color:  | Steel & black | Length: | 15.2         |
| Thickness: | 0.8             | EAN 13: | 8421661103718 | UPC:    | 029419100705 |
| HSC:       | 8215991000      |         |               |         |              |

## DETAILS

One-piece construction Ideal for ovens, grills and barbecues

www.pujadas.es