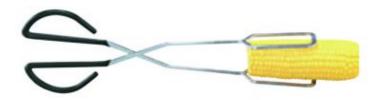

# **Heavy-Duty Scissor Tongs**

**Article: 47325** 

Made of high quality stainless steel

Institutions

Grocerants

Restaurants

## **FEATURES**

| Material: | Cast aluminium | Color:     | Black      | Width:  | 11.5          |
|-----------|----------------|------------|------------|---------|---------------|
| Length:   | 38.5           | Thickness: | 0.9        | EAN 13: | 8421661100694 |
| UPC:      | 029419100699   | HSC:       | 8215991000 |         |               |