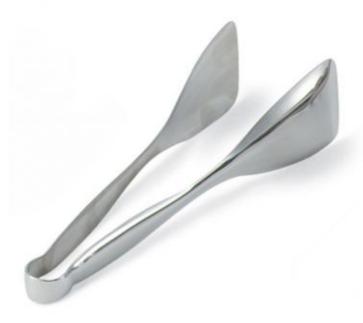

# **Bread Tong**

**Article: 46928** 

Made with stainless steel and nylon. Indispensable in buffets and restaurants

Catering and Events

Institutions

Hotels Grocerants

Restaurants Restaurant Chains

#### **FEATURES**

| Material: | Stainless steel | Color:     | Metal      | Width:  | 6             |
|-----------|-----------------|------------|------------|---------|---------------|
| Length:   | 23.5            | Thickness: | 1          | EAN 13: | 8421661338417 |
| UPC:      | 029419338412    | HSC:       | 8215991000 |         |               |

### **DETAILS**

Wide range of serving utensils: bread tong