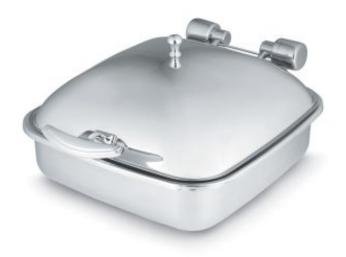

## **Square chafing** dish

**Article: 46132** 

Chaffing dish in Stainless Steel

induction

Suitable for induction cookers

## **DETAILS**

An elegant yet versatile chafer with a low profile desing for the best food presentation. Glass top version allows viewing of food without opening chafer-maintaining food quality. Removable cover with baffle, stay put hinge design holds cover in closed, 45° or 90° position. Reinforced bracket with rubber table feet for longer life and to keep chafer in place. Dripless cover and pans keep condensation off of food and tabletop. Available with mirror-finished stainless steel or porcelain food pans. S/S food pan