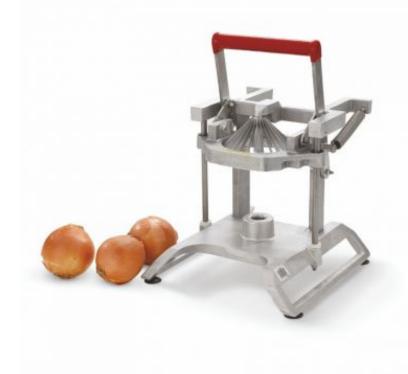

## Bloom Onion Cutter

## Article: 15604

11 times faster than knife cutting

Catering and Events Institutions

Hotels Restaurants Restaurant Chains

| FEATURES  |                |           |                         |         |               |
|-----------|----------------|-----------|-------------------------|---------|---------------|
| Material: | Cast aluminium | Color:    | Metal                   | Width:  | 35.6          |
| Length:   | 35.6           | Capacity: | 24<br>Secciones/Section | EAN 13: | 8421661156042 |
| UPC:      | 029419953851   | HSC:      | 821000000               |         |               |

## DETAILS

Highly robust, safe manual food slicer that allows you to cut fruit and vegetables (lettuce, tomatoes, onions, etc.) 11 times faster than cutting with a knife. Thanks to its exclusive design with easy-to-replace blades, it allows for a wide variety of cuts such as julienne, dice, strips, slices or wedges, while offering ease of cleaning and maintenance.