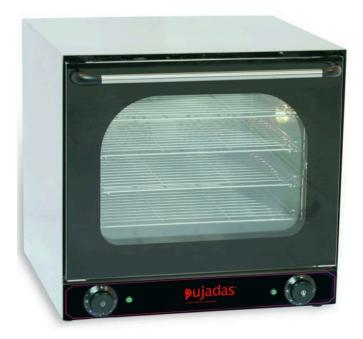

# Convection oven 60 centimeter 230 volt stainless steel in black

Thanks to its compact design, this convection oven by Pujadas packs an unexpected punch. It's fast, powerful and efficient, which helps you produce delicious results all day long. The stainless steel provides impressive durability and longevity, and the black color creates a sleek appearance in any commercial kitchen. This convection oven comes with four 43 x 32 cm grills and has a maximum temperature of 300°C (572°F). The dial control is incredibly accurate, and the timer is easy to use. This convection oven features a double-glass window in the door that allows visibility and prevents heat from escaping, as well as indicator lights that keep the operator informed for a seamless user experience.

### **FEATURES & BENEFITS**

- Stainless steel provides impressive durability and longevity
- Dial controls are accurate and easy to use
- Double-glass window allows visibility and prevents heat from escaping
- Compact design saves space
- Black color creates a sleek appearance
- Maximum temperature of 300°C (572°F)
- Comes with four 43 x 32 cm grills
- 60-centimeter 230-volt convection oven